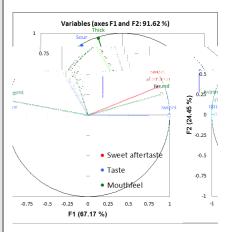

& 0 V & 0 V & 0 V & 0 V & 0 V & 0 V & 0 V & 0 V & 0 V & 0 V & 0 V & 0 V & 0 V & 0 V & 0 V & 0 V & 0 V & 0 V & 0 V & 0 V & 0 V & 0 V & 0 V & 0 V & 0 V & 0 V & 0 V & 0 V & 0 V & 0 V & 0 V & 0 V & 0 V & 0 V & 0 V & 0 V & 0 V & 0 V & 0 V & 0 V & 0 V & 0 V & 0 V & 0 V & 0 V & 0 V & 0 V & 0 V & 0 V & 0 V & 0 V & 0 V & 0 V & 0 V & 0 V & 0 V & 0 V & 0 V & 0 V & 0 V & 0 V & 0 V & 0 V & 0 V & 0 V & 0 V & 0 V & 0 V & 0 V & 0 V & 0 V & 0 V & 0 V & 0 V & 0 V & 0 V & 0 V & 0 V & 0 V & 0 V & 0 V & 0 V & 0 V & 0 V & 0 V & 0 V & 0 V & 0 V & 0 V & 0 V & 0 V & 0 V & 0 V & 0 V & 0 V & 0 V & 0 V & 0 V & 0 V & 0 V & 0 V & 0 V & 0 V & 0 V & 0 V & 0 V & 0 V & 0 V & 0 V & 0 V & 0 V & 0 V & 0 V & 0 V & 0 V & 0

QTT V P TR

TS Q 5 T R 0 P R

2 P 2 ; S B P V P C T

VT T P T P Q T U TP

TTS STS ) P T TV Q T

M T N B